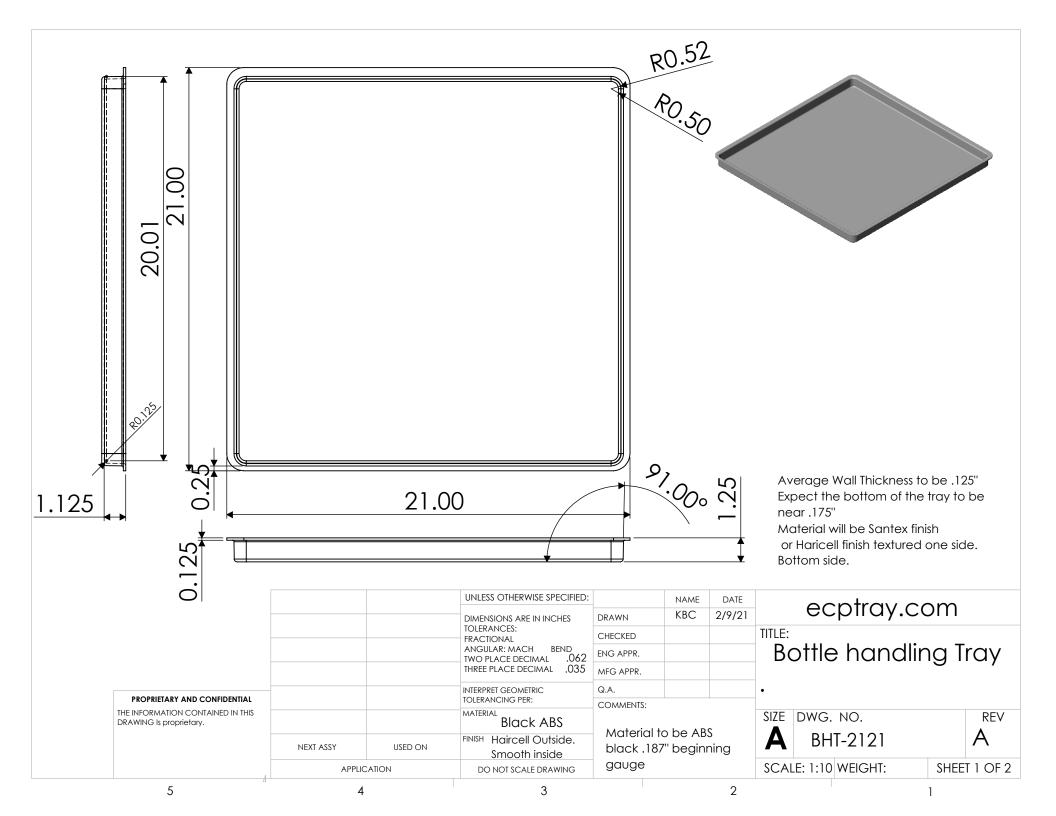

|                                                                                                                                                                                           |             |         | UNLESS OTHERWISE SPECIFIED:                                                                                                                    |           | NAME | DATE | ShanaMasta           | or Inc    |          |
|-------------------------------------------------------------------------------------------------------------------------------------------------------------------------------------------|-------------|---------|------------------------------------------------------------------------------------------------------------------------------------------------|-----------|------|------|----------------------|-----------|----------|
|                                                                                                                                                                                           |             |         | DIMENSIONS ARE IN INCHES TOLERANCES: FRACTIONAL ANGULAR: MACH BEND TWO PLACE DECIMAL THREE PLACE DECIMAL  INTERPRET GEOMETRIC TOLERANCING PER: | DRAWN     |      |      | ShapeMaster, Inc.    |           | •        |
| PROPRIETARY AND CONFIDENTIAL THE INFORMATION CONTAINED IN THIS DRAWING IS THE SOLE PROPERTY OF ShapeMaster, Inc. ANY REPRODUCTION IN PART OR AS A WHOLE WITHOUT THE WRITTEN PERMISSION OF |             |         |                                                                                                                                                | CHECKED   |      |      | Bottle Handling Tray |           |          |
|                                                                                                                                                                                           |             |         |                                                                                                                                                | ENG APPR. |      |      |                      |           | <b>V</b> |
|                                                                                                                                                                                           |             |         |                                                                                                                                                | MFG APPR. |      |      |                      |           | ,        |
|                                                                                                                                                                                           |             |         |                                                                                                                                                | Q.A.      |      |      |                      |           |          |
|                                                                                                                                                                                           |             |         |                                                                                                                                                | COMMENTS: |      |      |                      |           |          |
|                                                                                                                                                                                           |             |         | MATERIAL                                                                                                                                       |           |      |      | SIZE DWG. NO.        |           | REV      |
|                                                                                                                                                                                           | NEXT ASSY   | USED ON | FINISH                                                                                                                                         |           |      | A    |                      |           |          |
| ShapeMaster, Inc. IS PROHIBITED.                                                                                                                                                          | APPLICATION |         | DO NOT SCALE DRAWING                                                                                                                           | 1         |      |      | SCALE: 1:10 WEIGHT:  | SHEET 2 ( | OF 2     |