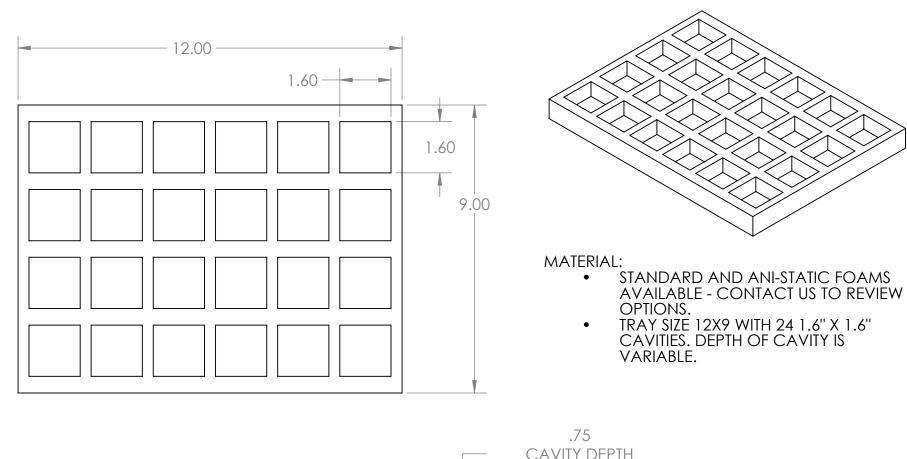

## ENGINEERED & PACKAGING, LLC

| PROPRIETARY AND CONFIDENTIAL  THE INFORMATION CONTAINED IN THIS  DRAWING IS THE SOLE PROPERTY OF  ENGINEERED COMPONETS & PACKAGING  LLC. ANYREPRODUCTION IN PART OR AS  A WHOLE WITHOUT THE WRITTEN PERMISSION  IS PROHIBITED. | UNLESS OTHERWISE SPECIFIED:                                                                                         |                      | COMMENT | TS: | TITLE:    | 12X9     | 9-24 |       |        |
|--------------------------------------------------------------------------------------------------------------------------------------------------------------------------------------------------------------------------------|---------------------------------------------------------------------------------------------------------------------|----------------------|---------|-----|-----------|----------|------|-------|--------|
|                                                                                                                                                                                                                                | DIMENSIONS ARE IN INCHES TOLERANCES: FRACTIONAL± ANGULAR: MACH± BEND± TWO PLACE DECIMAL±.03 THREE PLACE DECIMAL±.02 | SEE NOTE             |         |     | SIZE      | DWG. NO. |      |       | REV    |
|                                                                                                                                                                                                                                |                                                                                                                     | FINISH               | _       |     | A TRAY24G |          |      |       |        |
|                                                                                                                                                                                                                                |                                                                                                                     | DO NOT SCALE DRAWING |         |     | SCAL      | E: 1:3   |      | SHEET | 1 OF 1 |
| 4                                                                                                                                                                                                                              |                                                                                                                     |                      |         |     |           |          |      |       |        |